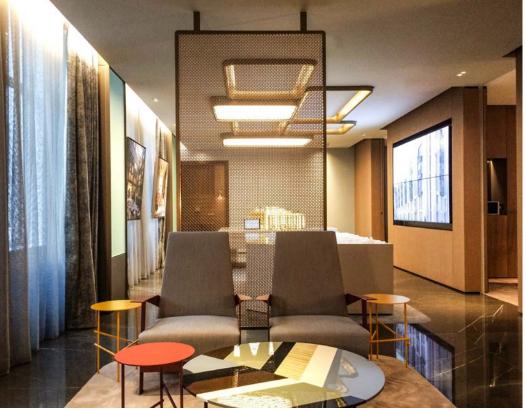

## LINCOLN SQUARE - SUITES

Interior Space Dividers Holborn, London, United Kingdom

M22-83

Banker Wire's M22-83 was used as interior space dividers throughout suites and a library within Lincoln Square. Specified in a luxurious stainless steel and bronze configuration, the double-woven mesh is created with a pair of nested helical, crimped woven wires to achieve its wavy, round shape. The softer lines of this mesh was the perfect choice for delicate decorative features as well as for architectural elements that served to provide just enough privacy without closing off a room.

Throughout the rest of the building, M22-83 is featured in many other areas such as the lobbies, hallways, suites, and the library of Lincoln Square.