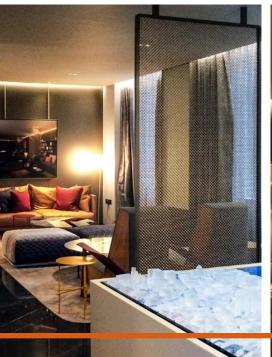

## LINCOLN SQUARE - SUITES

Interior Space Dividers Holborn, London, United Kingdom

M22-83

Banker Wire's M22-83 was used as interior space dividers throughout suites and a library within Lincoln Square. Specified in a luxurious stainless steel and bronze configuration, the double-woven mesh is created with a pair of nested helical, crimped woven wires to achieve its wavy, round shape. The softer lines of this mesh was the perfect choice for delicate decorative features as well as for architectural elements that served to provide just enough privacy without closing off a room.