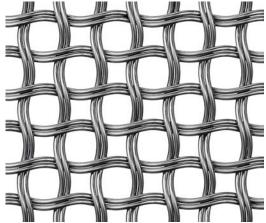

## LINCOLN SQUARE - SUITES

Interior Space Dividers Holborn, London, United Kingdom

M22-83

Banker Wire's M22-83 was used as interior space dividers throughout suites and a library within Lincoln Square. Specified in a luxurious stainless steel and bronze configuration, the double-woven mesh is created with a pair of nested helical, crimped woven wires to achieve its wavy, round shape. The softer lines of this mesh was the perfect choice for delicate decorative features as well as for architectural elements that served to provide just enough privacy without closing off a room.