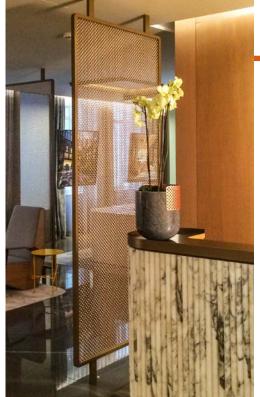

## LINCOLN SQUARE - SUITES

Interior Space Dividers Holborn, London, United Kingdom

M22-83

Banker Wire's M22-83 was used as interior space dividers throughout suites and a library within Lincoln Square. Specified in a luxurious stainless steel and bronze configuration, the double-woven mesh is created with a pair of nested helical, crimped woven wires to achieve its wavy, round shape. The softer lines of this mesh was the perfect choice for delicate decorative features as well as for architectural elements that served to provide just enough privacy without closing off a room.

Throughout the rest of the building, M22-83 is featured in many other areas such as the lobbies, hallways, suites, and the library of Lincoln Square.