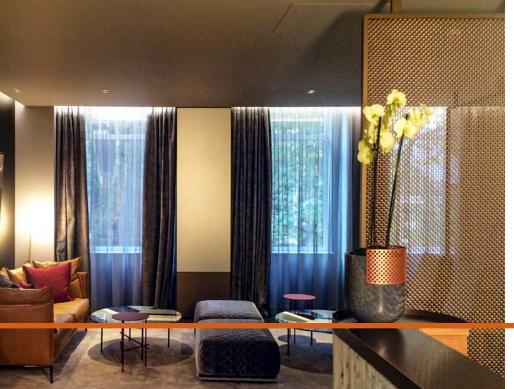

Throughout the rest of the building, M22-83 is featured in many other areas such as the lobbies, hallways, suites, and the library of Lincoln Square.