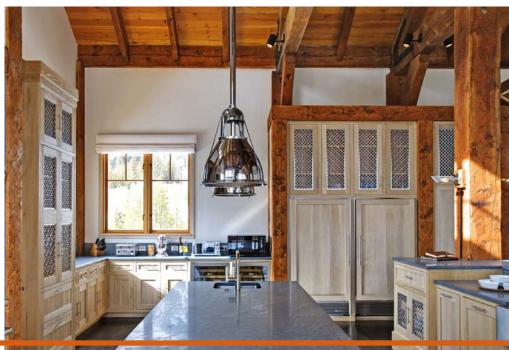

## **BIG SKY RESIDENCE**

Cabinetry Big Sky, Montana USA

"Banker wire was used in this premier ski home to enhance the striking modern interiors in their play against a more traditional timber and stone environment. The owner's lifestyle and tastes readily harmonize with the strength, craftsmanship, and sparkle of the wire fabric panels. Whether during the day when it evokes the pristine and crystalline snow and ice, or at night when the warm glow of the soft ambient lighting dances on the texture of the weave, the sophisticated refinement of the home is pronounced with the Banker Wire panels." -Carl Erickson Associates

Banker Wire had the great pleasure of fabricating custom wire mesh panels for this beautiful Montana home. The S-15 stainless steel woven wire mesh was cut on a 45 degree angle to achieve a diamond orientation. The diamond mesh was then framed with 1/8" stainless steel flat bar to allow the frame to reveal itself once the cabinet maker installed the mesh panel into the door openings.