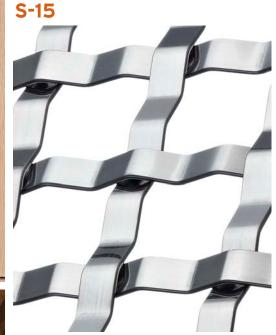

Banker Wire had the great pleasure of fabricating custom wire mesh panels for this beautiful Montana home. The S-15 stainless steel woven wire mesh was cut on a 45 degree angle to achieve a diamond orientation. The diamond mesh was then framed with 1/8" stainless steel flat bar to allow the frame to reveal itself once the cabinet maker installed the mesh panel into the door openings.