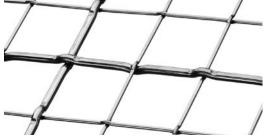

Banker Wire's M44-2 is utilized as the railing infill panels on the interior stairs of the parking garage. SJD-3 is utilized as the architectural grates that cover the lower level parking garage openings. Banker Wire also provided the raw sticks of U-edge to Standard Iron for fabrication.