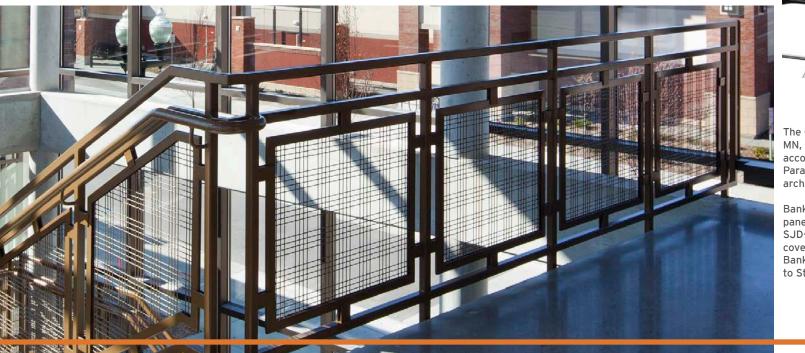

## CEDAR GROVE PARKING GARAGE

Interior Railing Egan, Minnesota USA

Banker Wire's M44-2 is utilized as the railing infill panels on the interior stairs of the parking garage. SJD-3 is utilized as the architectural grates that cover the lower level parking garage openings. Banker Wire also provided the raw sticks of U-edge to Standard Iron for fabrication.