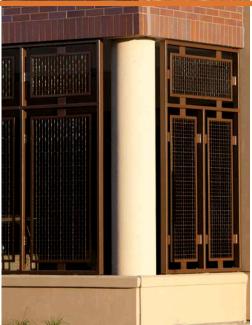

Banker Wire's M44-2 is utilized as the railing infill panels on the interior stairs of the parking garage. SJD-3 is utilized as the architectural grates that cover the lower level parking garage openings. Banker Wire also provided the raw sticks of U-edge to Standard Iron for fabrication.