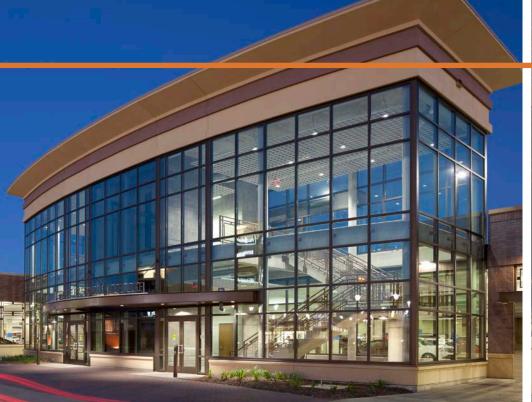

## M44-2

The Cedar Grove Parking Garage, located in Eagan, MN, is a two-level parking structure designed to accommodate the parking needs of the nearby Paragon Outlet Center and other developments. The architect of the Parking garage was RSP Architects.