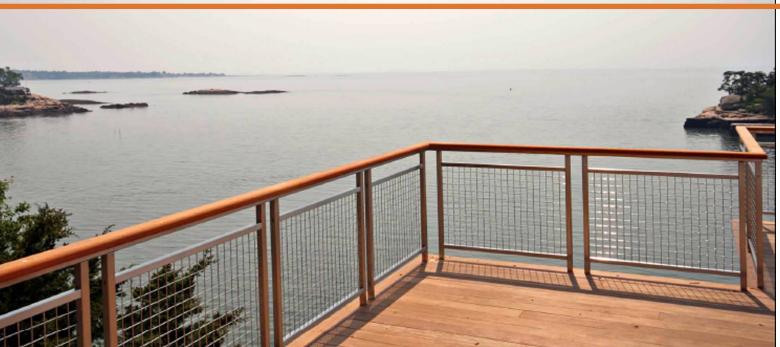

## **ISLAND GETAWAY DECK**

Exterior Deck Railing Davis Island, Connecticut USA

This beautiful Connecticut island home chose Banker Wire's simple and elegant L-62 stainless steel wire mesh for their deck railing infill panels. A combination of stainless steel and cedar blends nicely against the Atlantic background.