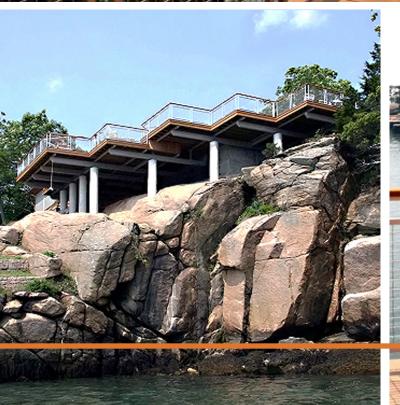

## **ISLAND GETAWAY DECK**

Exterior Deck Railing Davis Island, Connecticut USA

This beautiful Connecticut island home chose Banker Wire's simple and elegant L-62 stainless steel wire mesh for their deck railing infill panels. A combination of stainless steel and cedar blends nicely against the Atlantic background.