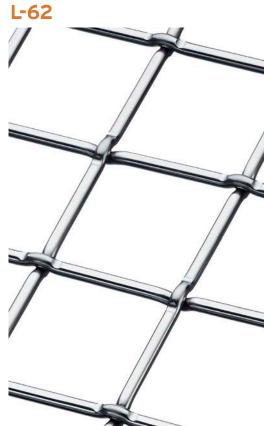

## **ISLAND GETAWAY DECK**

Exterior Deck Railing Davis Island, Connecticut USA

This beautiful Connecticut island home chose Banker Wire's simple and elegant L-62 stainless steel wire mesh for their deck railing infill panels. A combination of stainless steel and cedar blends nicely against the Atlantic background.

The Banker Wire highly defined lock crimp wire mesh is not duplicated anywhere in the wire cloth industry. It is among the most versatile and budget friendly architectural wire mesh crimp styles and is often the material of choice for wire mesh infill panels.