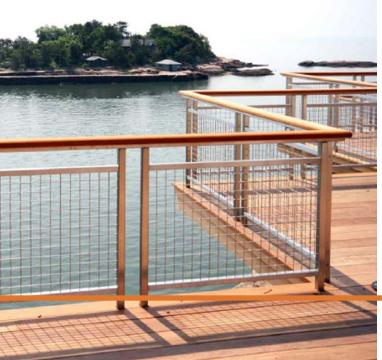

## **ISLAND GETAWAY DECK**

Exterior Deck Railing Davis Island, Connecticut USA

This beautiful Connecticut island home chose Banker Wire's simple and elegant L-62 stainless steel wire mesh for their deck railing infill panels. A combination of stainless steel and cedar blends nicely against the Atlantic background.