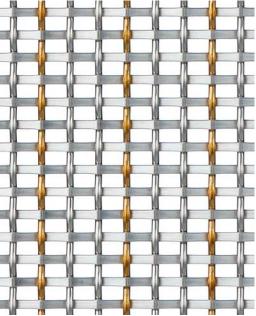

## **SZ-4** (Modified Pattern)

Several years ago, the RSA Trustmark Building, in the heart of Mobile, Alabama, underwent a \$50-million, top-to-bottom renovation. The 34-story building was completely overhauled with the theme of the new renovations paying tribute the famous Mardi Gras tradition in Mobile. The elevators of the building are clad in a customized Bank Wire SZ-4 woven wire mesh.

The SZ-4 wire mesh pattern typically is woven with a stainless steel warp wire and a bronze, copper or brass fill wire at every available intersection. The architect had requested that the amount of bronze be reduced in the overall weave. It was decided to alternate from bronze and stainless in the fill direction; weaving two stainless for evey one bronze wire. The result created a subtle hint of bronze in the wire mesh that compliments the vibrant surrounding elements of this elevator cab interior.