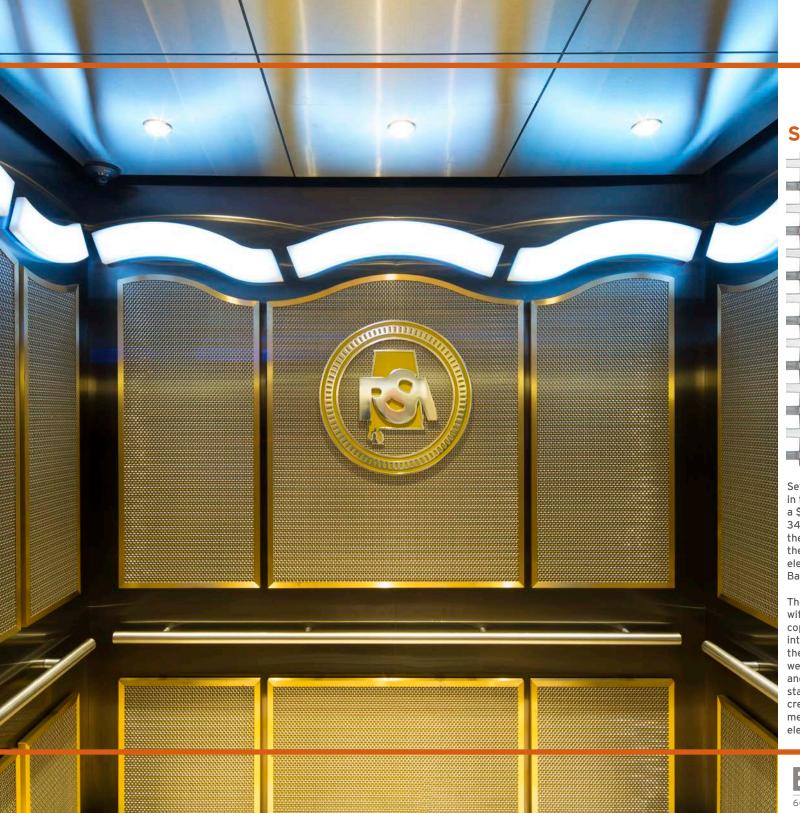

## RSA TRUSTMARK BUILDING INTERIOR

Elevator Cladding, Signage Mobile, Alabama, USA

## **SZ-4** (Modified Pattern)

Several years ago, the RSA Trustmark Building, in the heart of Mobile, Alabama, underwent a \$50-million, top-to-bottom renovation. The 34-story building was completely overhauled with the theme of the new renovations paying tribute the famous Mardi Gras tradition in Mobile. The elevators of the building are clad in a customized Bank Wire SZ-4 woven wire mesh.

The SZ-4 wire mesh pattern typically is woven with a stainless steel warp wire and a bronze, copper or brass fill wire at every available intersection. The architect had requested that the amount of bronze be reduced in the overall weave. It was decided to alternate from bronze and stainless in the fill direction; weaving two stainless for evey one bronze wire. The result created a subtle hint of bronze in the wire mesh that compliments the vibrant surrounding elements of this elevator cab interior.